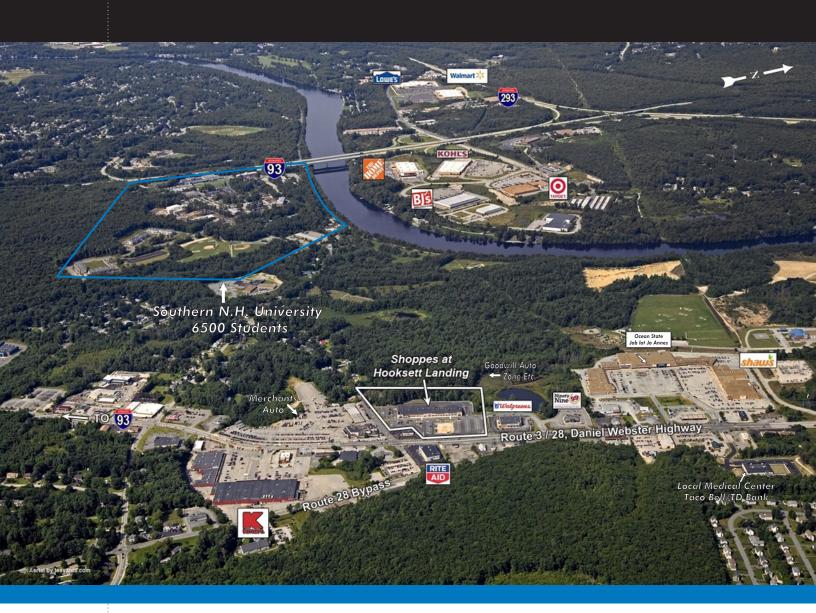

### **FEATURES**

- Only New Construction Class A retail space in market.
- 75,000 square foot community retail shopping center including Walgreen's Goodwill, Advanced Auto, Supercuts, Lapels Cleaners & Sovereign Bank in an architecturally unique layout with two, four-way signalized entrances, excellent parking, signage, and visibility.
- Very competitive lease rate with possible tenant allowance.
- Average daily traffic counts at Route 28 entrance 30,000 and 18,000 at the Benton Road entrance.
- Property is strategically located at the center of the Community Shopping District abutting the Shaw's/Ocean State Granite Plaza, neighboring convenience and food retailers and pharmacies.
- New Hampshire DOT has completed a major roadway construction project in front of the property along Daniel Webster Highway which expands the roadway to five lanes, realigns the intersections and incorporates streetscape beautification.
- Side access road to Southern N.H. University 6500 Students.
- Town of Hooksett Planning Department is reviewing over 1,000 building permits for fiscal 2011 for single family, apartment, and condominium units on Daniel Webster Highway.
- One light from the Elliot at Hooksett Medical Center. Perfect for Dental/Chiropractic/Physical Therapy Center.