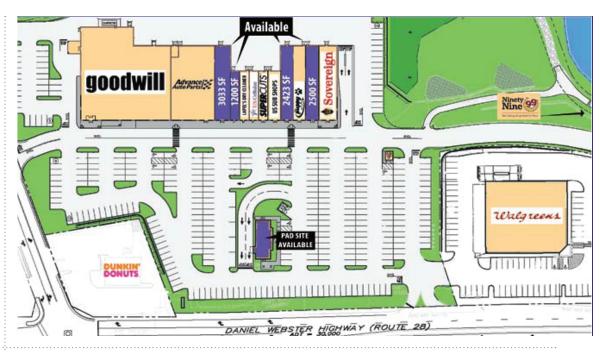

### SITE PLAN

### **FEATURES**

- Only New Construction Class A retail space in market.
- 75,000 square foot community retail shopping center including Walgreen's Goodwill, Advanced Auto, Supercuts, Lapels Cleaners & Sovereign Bank in an architecturally unique layout with two, four-way signalized entrances, excellent parking, signage, and visibility.
- Very competitive lease rate with possible tenant allowance.
- Average daily traffic counts at Route 28 entrance 30,000 and 18,000 at the Benton Road entrance.
- Property is strategically located at the center of the Community Shopping District abutting the Shaw's/Ocean State Granite Plaza, neighboring convenience and food retailers and pharmacies.
- New Hampshire DOT has completed a major roadway construction project in front of the property along Daniel Webster Highway which expands the roadway to five lanes, realigns the intersections and incorporates streetscape beautification.
- Side access road to Southern N.H. University 6500 Students.
- Town of Hooksett Planning Department is reviewing over 1,000 building permits for fiscal 2011 for single family, apartment, and condominium units on Daniel Webster Highway.
- One light from the Elliot at Hooksett Medical Center. Perfect for Dental/Chiropractic/Physical Therapy Center.